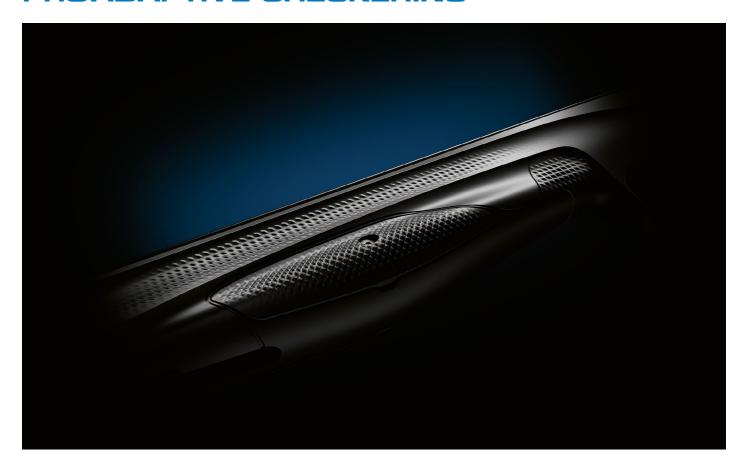

# **PROADAPTIVE CHECKERING**

Stoeger AIRGUNS **ProAdaptive Checkering** is the first technical result of our new "Human Tech Design" philosophy. It is the most versatile, efficient and progressive checkering developed so far, one of a kind. It is the result of a project which let shooters expose themselves to a new experience, become one with the airgun and find a perfect feeling with it. The special checkering progression actively and comfortably "fits" the gun, no matter the environment shooters find themselves in.