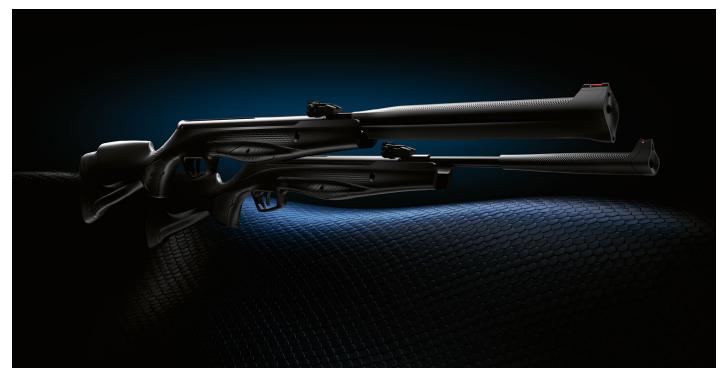

New Multi Grip System Black ProAdaptive Checkering Blue and Green embossed

RX20 SPORT has identical external style to RX20 S3 SUPPRESSOR but without internal Suppressor technology - RX20 SPORT longer barrel +95 mm extends to the muzzle

| RX20 S3 SUPPRESSOF                       | R / RX20 SPORT / RX20 DYNAMIC - TECHNICAL FEATURES                                                                     |
|------------------------------------------|------------------------------------------------------------------------------------------------------------------------|
| Caliber                                  | 4,5 mm /.177 - 5,5 mm /.22                                                                                             |
| Power source                             | Spring or Gas Ram and Piston                                                                                           |
| Cocking system                           | Break-action breech-loader with ergonomic cocking grip                                                                 |
| Trigger                                  | New Stoeger AIRGUNS Adjustable trigger T2 - double stage                                                               |
| Safety                                   | Automatic, ambidextrous safety mounted on back of receiver                                                             |
| Front sight                              | Interchangeable front sight (S3 Suppressor, Sport) Hooded front sight with a red and orange, fiber-optic               |
| Rear sight                               | Fiber-optic, fully adjustable for elevation and windage                                                                |
| Stock                                    | Human Tech Design Stock with ProAdaptive Checkering and Multi Grip System MGS                                          |
| Finish                                   | Black Synthetic - Rifled, blued steel barrel                                                                           |
| Rail for scope                           | Integral dovetail scope rail on receiver                                                                               |
| Scope for combo                          | 4x32 with high power mount                                                                                             |
| Total length                             | <b>S3 Suppressor / Sport:</b> 44 in. / 1.122 mm - <b>Dynamic:</b> 42 <sup>1/2</sup> in. / 1.080 mm                     |
| Barrel length                            | <b>S3 Suppressor:</b> 14 in./366,7 mm - <b>Sport:</b> 18 in./461,8 mm - <b>Dynamic:</b> 16 <sup>1/2</sup> in./419,7 mm |
| Weight                                   | 3 kg without scope                                                                                                     |
| Velocity<br>cal.4,5 mm with alloy pellet | 360 m/s - 1200 fps                                                                                                     |
| Velocity<br>cal.4,5 mm with lead pellet  | 305 m/s - 1000 fps                                                                                                     |
| Velocity<br>cal.5,5 mm with lead pellet  | 240 m/s - 800 fps                                                                                                      |