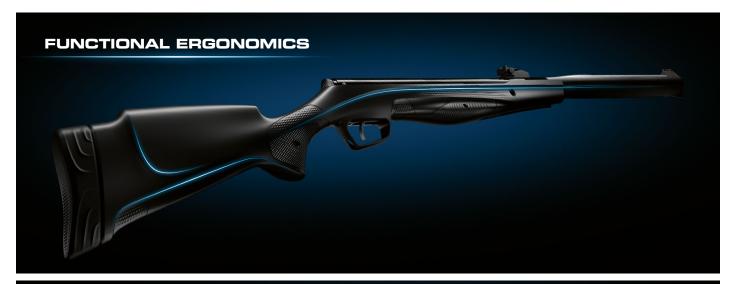

The new RX Line is the first compressed air rifle inspired by Urbino, a world heritage city, the cradle of Humanism. With the new RX line, Stoeger AIRGUNS combines Urbino's technical inspiration with the innovative vision of Milan's designers whose experience in Industrial Design (ID) and User Experience (UX) is able to transform their technical inspirations into solid and attractive projects. Just thanks to this combination, Stoeger AIRGUNS creates a new method, based on 3 sound compact concepts: Functional Ergonomics, User Interaction study, User Experience.

#### **RX20 - PERFECT FEELING**

Innovation, Technology and Style are the three principles behind a fully new concept. Stoeger AIRGUNS designer's new challenge has been to develop and implement something special that could convey new emotions. The unique design and ergonomic shapes makes the air rifle fit perfectly to the shooter.