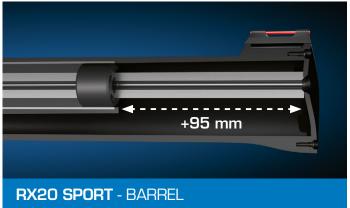

New Multi Grip System Black ProAdaptive Checkering Blue and Green embossed

RX20 SPORT has identical external style to RX20 S3 SUPPRESSOR but without internal Suppressor technology - RX20 SPORT longer barrel +95 mm extends to the muzzle