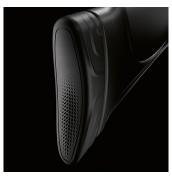

# $305 \, \text{m/s}$

Safety Button with ProAdaptive Checkering

Recoil absorbing pad with ProAdaptive anti slip checkering

New adjustable T2 double stage trigger

New Interchangeable front sight (S3 SUPPRESSOR -SPORT) with red and orange fiber optic