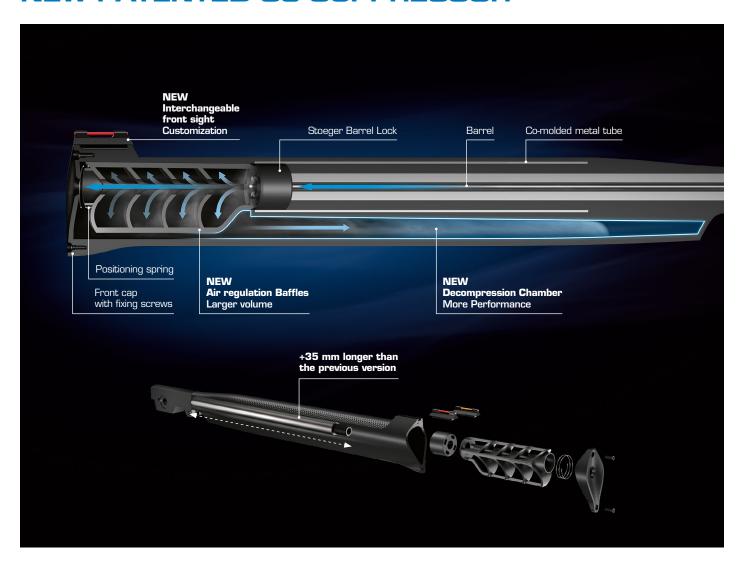

### **NEW PATENTED S3 SUPPRESSOR**

### The Evolution of Silence

The new Stoeger AIRGUNS Patented S3 Suppressor: the ultimate innovation in the airguns industry. Completely developed from scratch, it is the first suppressor in the world to have an interchangeable front sight and an air decompression chamber that further enhances the performance of the new air regulation baffles, optimized to be more performing than the S2 version. The revolutionary design of the new S3 Suppressor has made it possible to develop a longer barrel (35 mm), hence with a greater precision of shooting.

Innovation, Technology and Style are the three principles behind our new "Human Tech Design" philosophy. The new Stoeger AIRGUNS RX20 S3 incorporates the very best in style and performance. The new S3 Suppressor System combines the functions of an internal air regulation baffles and the new decompression chamber, that work

in tandem to reduce noise better than any other airguns on the market.

 $305 \, \text{m/s}$ 