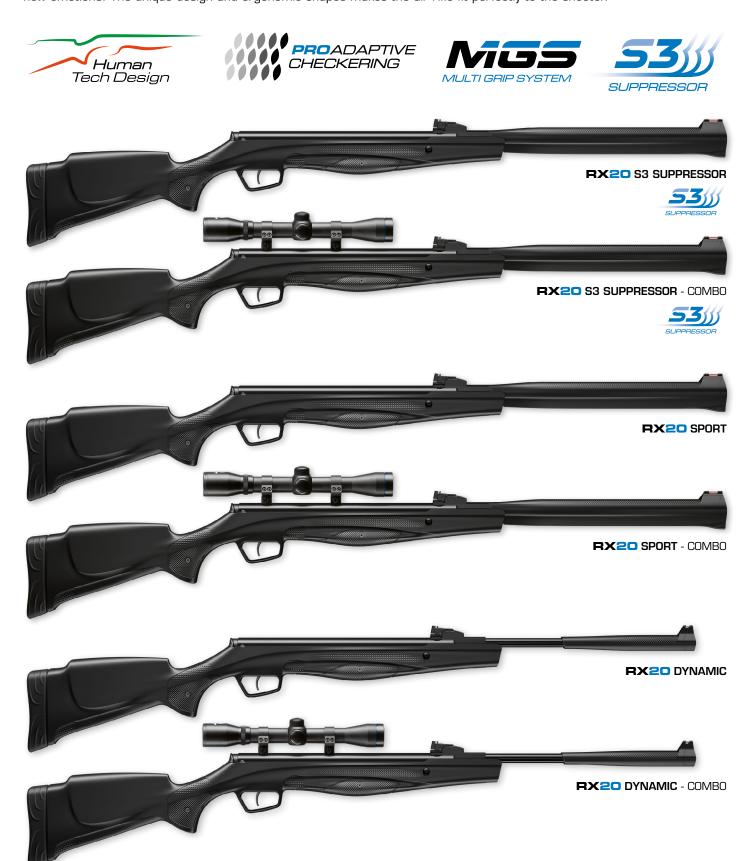

#### **RX20 - PERFECT FEELING**

Innovation, Technology and Style are the three principles behind a fully new concept. Stoeger AIRGUNS designer's new challenge has been to develop and implement something special that could convey new emotions. The unique design and ergonomic shapes makes the air rifle fit perfectly to the shooter.

New Multi Grip System Black ProAdaptive Checkering Blue and Green embossed

RX20 SPORT has identical external style to RX20 S3 SUPPRESSOR but without internal Suppressor technology - RX20 SPORT longer barrel +95 mm extends to the muzzle

| RX20 S3 SUPPRESSOF                       | R / RX20 SPORT / RX20 DYNAMIC - TECHNICAL FEATURES                                                                     |
|------------------------------------------|------------------------------------------------------------------------------------------------------------------------|
| Caliber                                  | 4,5 mm /.177 - 5,5 mm /.22                                                                                             |
| Power source                             | Spring or Gas Ram and Piston                                                                                           |
| Cocking system                           | Break-action breech-loader with ergonomic cocking grip                                                                 |
| Trigger                                  | New Stoeger AIRGUNS Adjustable trigger T2 - double stage                                                               |
| Safety                                   | Automatic, ambidextrous safety mounted on back of receiver                                                             |
| Front sight                              | Interchangeable front sight (S3 Suppressor, Sport) Hooded front sight with a red and orange, fiber-optic               |
| Rear sight                               | Fiber-optic, fully adjustable for elevation and windage                                                                |
| Stock                                    | Human Tech Design Stock with ProAdaptive Checkering and Multi Grip System MGS                                          |
| Finish                                   | Black Synthetic - Rifled, blued steel barrel                                                                           |
| Rail for scope                           | Integral dovetail scope rail on receiver                                                                               |
| Scope for combo                          | 4x32 with high power mount                                                                                             |
| Total length                             | <b>S3 Suppressor / Sport:</b> 44 in. / 1.122 mm - <b>Dynamic:</b> 42 <sup>1/2</sup> in. / 1.080 mm                     |
| Barrel length                            | <b>S3 Suppressor:</b> 14 in./366,7 mm - <b>Sport:</b> 18 in./461,8 mm - <b>Dynamic:</b> 16 <sup>1/2</sup> in./419,7 mm |
| Weight                                   | 3 kg without scope                                                                                                     |
| Velocity<br>cal.4,5 mm with alloy pellet | 360 m/s - 1200 fps                                                                                                     |
| Velocity<br>cal.4,5 mm with lead pellet  | 305 m/s - 1000 fps                                                                                                     |
| Velocity<br>cal.5,5 mm with lead pellet  | 240 m/s - 800 fps                                                                                                      |