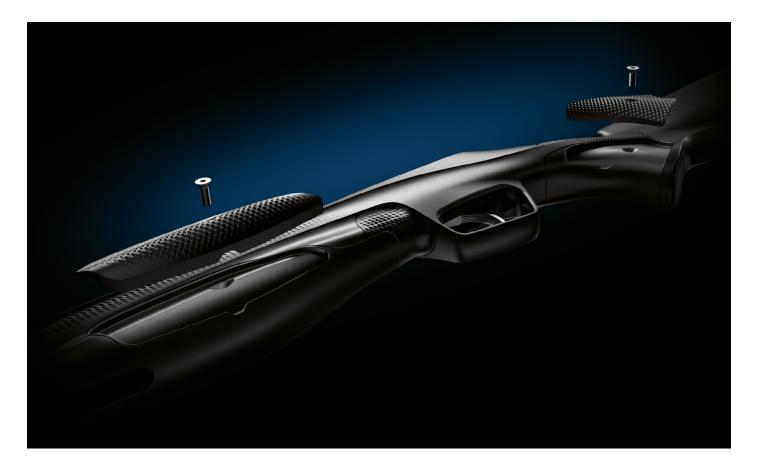

# **MULTI GRIP SYSTEM**

Stoeger AIRGUNS offers a shooter the choice of the favourite Grip thanks to the new **Multi Grip System** technology which, by means of an easy and intelligent system, let the rifle grip be changed with the most appropriate grip. Finally, shooters can adapt the rifle to their own style, choosing between an Embossed Grip or the innovative Stoeger AIRGUNS ProAdaptive Checkering.

Black ProAdaptive Checkering Grip

Blue embossed Grip

Green embossed Grip