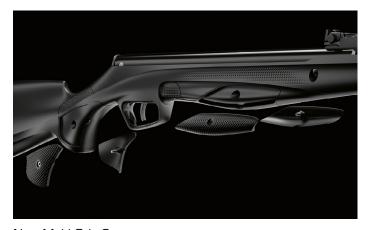

# **PROADAPTIVE CHECKERING**

Stoeger AIRGUNS **ProAdaptive Checkering** is the first technical result of our new "Human Tech Design" philosophy. It is the most versatile, efficient and progressive checkering developed so far, one of a kind. It is the result of a project which let shooters expose themselves to a new experience, become one with the airgun and find a perfect feeling with it. The special checkering progression actively and comfortably "fits" the gun, no matter the environment shooters find themselves in.

# **MULTI GRIP SYSTEM**

Stoeger AIRGUNS offers a shooter the choice of the favourite Grip thanks to the new **Multi Grip System** technology which, by means of an easy and intelligent system, let the rifle grip be changed with the most appropriate grip. Finally, shooters can adapt the rifle to their own style, choosing between an Embossed Grip or the innovative Stoeger AIRGUNS ProAdaptive Checkering.

Black ProAdaptive Checkering Grip

Blue embossed Grip

Green embossed Grip