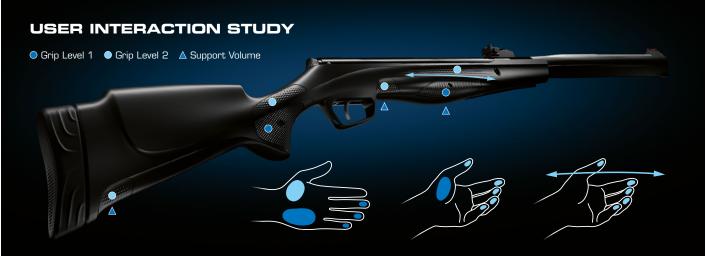

The new RX Line is the first compressed air rifle inspired by Urbino, a world heritage city, the cradle of Humanism. With the new RX line, Stoeger AIRGUNS combines Urbino's technical inspiration with the innovative vision of Milan's designers whose experience in Industrial Design (ID) and User Experience (UX) is able to transform their technical inspirations into solid and attractive projects. Just thanks to this combination, Stoeger AIRGUNS creates a new method, based on 3 sound compact concepts: Functional Ergonomics, User Interaction study, User Experience.

# **PROADAPTIVE CHECKERING**

Stoeger AIRGUNS **ProAdaptive Checkering** is the first technical result of our new "Human Tech Design" philosophy. It is the most versatile, efficient and progressive checkering developed so far, one of a kind. It is the result of a project which let shooters expose themselves to a new experience, become one with the airgun and find a perfect feeling with it. The special checkering progression actively and comfortably "fits" the gun, no matter the environment shooters find themselves in.

# **MULTI GRIP SYSTEM**

Stoeger AIRGUNS offers a shooter the choice of the favourite Grip thanks to the new **Multi Grip System** technology which, by means of an easy and intelligent system, let the rifle grip be changed with the most appropriate grip. Finally, shooters can adapt the rifle to their own style, choosing between an Embossed Grip or the innovative Stoeger AIRGUNS ProAdaptive Checkering.