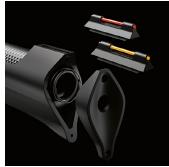

### **NEW PATENTED S3 SUPPRESSOR**

### The Evolution of Silence

The new Stoeger AIRGUNS Patented S3 Suppressor: the ultimate innovation in the airguns industry. Completely developed from scratch, it is the first suppressor in the world to have an interchangeable front sight and an air decompression chamber that further enhances the performance of the new air regulation baffles, optimized to be more performing than the S2 version. The revolutionary design of the new S3 Suppressor has made it possible to develop a longer barrel (35 mm), hence with a greater precision of shooting.

Innovation, Technology and Style are the three principles behind our new "Human Tech Design" philosophy. The new Stoeger AIRGUNS RX20 S3 incorporates the very best in style and performance. The new S3 Suppressor System combines the functions of an internal air regulation baffles and the new decompression chamber, that work