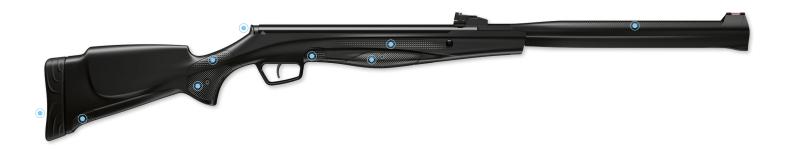

# $305 \, \text{m/s}$

Safety Button with ProAdaptive Checkering

Recoil absorbing pad with ProAdaptive anti slip checkering

New adjustable T2 double stage trigger

New Interchangeable front sight (S3 SUPPRESSOR -SPORT) with red and orange fiber optic