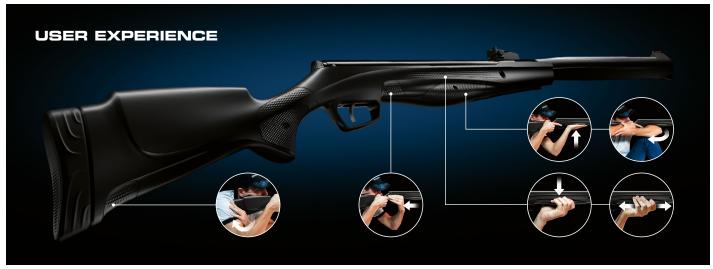

The new RX Line is the first compressed air rifle inspired by Urbino, a world heritage city, the cradle of Humanism. With the new RX line, Stoeger AIRGUNS combines Urbino's technical inspiration with the innovative vision of Milan's designers whose experience in Industrial Design (ID) and User Experience (UX) is able to transform their technical inspirations into solid and attractive projects. Just thanks to this combination, Stoeger AIRGUNS creates a new method, based on 3 sound compact concepts: Functional Ergonomics, User Interaction study, User Experience.

#### **RX20 - PERFECT FEELING**

Innovation, Technology and Style are the three principles behind a fully new concept. Stoeger AIRGUNS designer's new challenge has been to develop and implement something special that could convey new emotions. The unique design and ergonomic shapes makes the air rifle fit perfectly to the shooter.