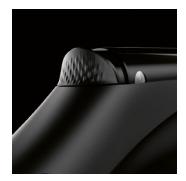

# **PROADAPTIVE CHECKERING**

Stoeger AIRGUNS **ProAdaptive Checkering** is the first technical result of our new "Human Tech Design" philosophy. It is the most versatile, efficient and progressive checkering developed so far, one of a kind. It is the result of a project which let shooters expose themselves to a new experience, become one with the airgun and find a perfect feeling with it. The special checkering progression actively and comfortably "fits" the gun, no matter the environment shooters find themselves in.

# **MULTI GRIP SYSTEM**

Stoeger AIRGUNS offers a shooter the choice of the favourite Grip thanks to the new **Multi Grip System** technology which, by means of an easy and intelligent system, let the rifle grip be changed with the most appropriate grip. Finally, shooters can adapt the rifle to their own style, choosing between an Embossed Grip or the innovative Stoeger AIRGUNS ProAdaptive Checkering.

Black ProAdaptive Checkering Grip

Blue embossed Grip

Green embossed Grip