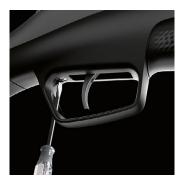

# $305 \, \text{m/s}$

Safety Button with ProAdaptive Checkering

Recoil absorbing pad with ProAdaptive anti slip checkering

New adjustable T2 double stage trigger

New Interchangeable front sight (S3 SUPPRESSOR -SPORT) with red and orange fiber optic